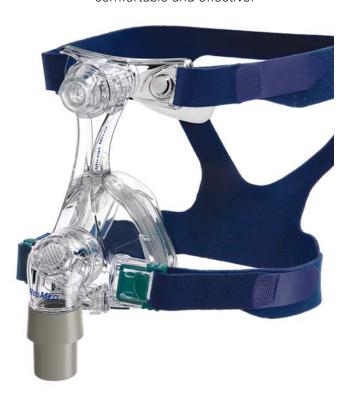

## Mirage Micro

The Mirage Micro™ nasal mask combines personalized fit and easy-to-use features to ensure your therapy experience is comfortable and effective.

## Mirage Micro<sup>™</sup> nasal mask

Micro makes (f)it easy

#### Personalized fit and comfort

- Micro makes (f)it easy –
  MicroFit dial allows for up to
  24 precise adjustments of the
  forehead support, setting the
  mask at the most comfortable
  position.
- Proven seal Mirage<sup>™</sup> dual-wall cushion technology reduces pressure on the nasal bridge and seals effectively.
- A winning combination as you adjust the dial to your profile, the cushion works to seal effectively, so there is no need to over-tighten the headgear.