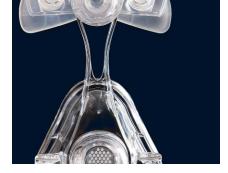

 A range of sizes – with five cushions to choose from, you'll find the perfect fit for you.

#### Quiet, sleek and stylish

- Quiet performance an array of small, built-in vents diffuses air gently and quietly.
- Clear field of vision slender forehead support is unobtrusive and feels light on the face.
- Designed for your lifestyle unique partition design in elbow reduces noise so you and your partner can enjoy a good night's sleep.
- Includes convenient drawstring bag to fit your lifestyle and travel needs.