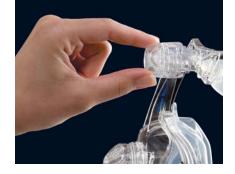

#### Personalized fit and comfort

- Micro makes (f)it easy –
  MicroFit dial allows for up to
  24 precise adjustments of the
  forehead support, setting the
  mask at the most comfortable
  position.
- Proven seal Mirage<sup>™</sup> dual-wall cushion technology reduces pressure on the nasal bridge and seals effectively.
- A winning combination as you adjust the dial to your profile, the cushion works to seal effectively, so there is no need to over-tighten the headgear.

### Intuitively easy

- First-time fit it's easy to adjust to therapy when your mask fits you well the first time you put it on. Your Mirage Micro is designed to fit comfortably the first time and every time.
- Ready to wear handy headgear clips are easy to attach and detach, saving your optimal headgear settings so you can "set and forget!"
- One-handed adjustment –
  there's no need to take off your
  mask to use the MicroFit dial.
  You can simply adjust the dial
  with one hand while wearing
  the mask, and even while
  lying down.
- Easy to care for your mask fewer and simplified parts make your mask easy to assemble, disassemble and clean.