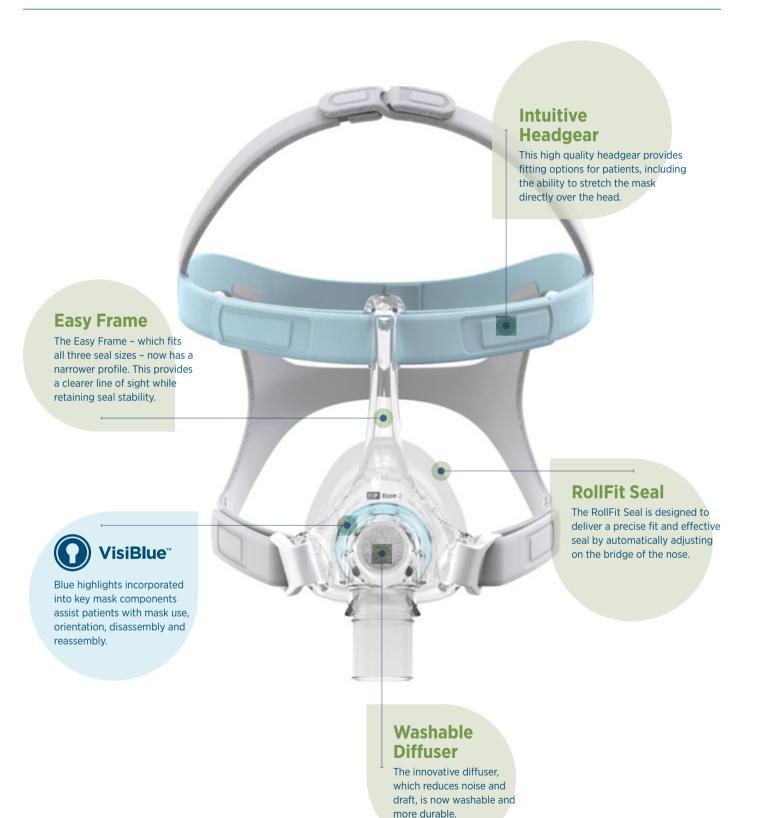

## Selecting a patient's mask for home use

The Intuitive headgear provides fitting options for patients, including the ability to stretch the mask directly over the head.

## Fitting and demonstrating the mask

Blue highlights
- VisiBlue™ incorporated into
the mask provide
visual cues for
simpler, quicker and
more intuitive mask
education.

## **F&P** Eson<sup>™</sup>2 Key features and benefits

## Comparing F&P Eson and F&P Eson 2

There have been over 20 design improvements made to make Fisher & Paykel Healthcare's best performing nasal mask even better.

| COMPONENT         |                                                                                                                                                                              | FEATURE                                                           | F&P ESON | F&P ESON2 |
|-------------------|------------------------------------------------------------------------------------------------------------------------------------------------------------------------------|-------------------------------------------------------------------|----------|-----------|
| RollFit Seal      |                                                                                                                                                                              |                                                                   |          |           |
|                   | The RollFit Seal "rolls" back and forth,                                                                                                                                     | Larger seal alignment key                                         |          |           |
| A.                | relieving pressure on the bridge of the nose and allowing adjustment to a wide                                                                                               | Lighter and more compact seal                                     |          |           |
|                   | variety of face types. The seal now includes VisiBlue highlights to aid with correct use, orientation, disassembly and reassembly.                                           | VisiBlue highlights                                               |          |           |
| Intuitive Hea     | adgear                                                                                                                                                                       |                                                                   |          |           |
| 4                 | The Intuitive Headgear – incorporating the blue top strap to aid with orientation – can be fit multiple ways including stretching                                            | ErgoFit Headgear                                                  |          |           |
|                   |                                                                                                                                                                              | Intuitive Headgear with VisiBlue<br>highlights                    |          |           |
|                   | over the head, by using the traditional clip, or the fastener.                                                                                                               | Improved Headgear strap fastener with 'stop tabs'                 |          |           |
|                   |                                                                                                                                                                              | Stitch-free, quality headgear                                     |          |           |
| <b>Easy Frame</b> |                                                                                                                                                                              |                                                                   |          |           |
|                   | The Easy Frame fits all three seal sizes and now has a narrower profile for a clearer line of sight. The diffuser, swivel and clips are redesigned for enhanced ease of use. | Removable ball-and-socket elbow for easier multi-patient cleaning |          |           |
|                   |                                                                                                                                                                              | One piece, washable diffuser                                      |          |           |
|                   |                                                                                                                                                                              | Improved clip ergonomics                                          |          |           |
|                   |                                                                                                                                                                              | Redesigned swivel with VisiBlue highlights                        |          |           |