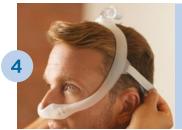

With the mask assembled, place the cushion under the nose.

Position the frame on the top of the head. Pull the headgear over the back of the head.

Attach the magnetic headgear clips to the mask cushion.

To adjust the mask, peel the headgear tabs away from the fabric. Adjust the length of the top straps. Press the tabs back against the fabric to reattach. Repeat this step with the bottom straps.

Note: Do not overtighten the headgear.