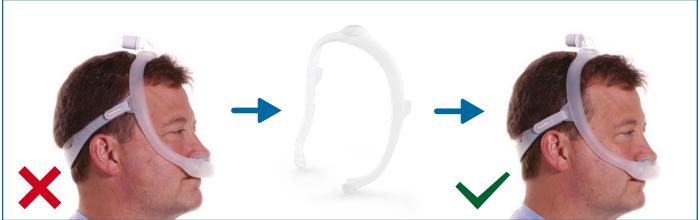

With the mask assembled, place the cushion under the nose.

Position the frame on the top of the head. Pull the headgear over the back of the head.

Attach the magnetic headgear clips to the mask cushion.

To adjust the mask, peel the headgear tabs away from the fabric. Adjust the length of the top straps. Press the tabs back against the fabric to reattach. Repeat this step with the bottom straps.

Note: Do not overtighten the headgear.

Position the mask until it fits comfortably. When finished, the elbow should rest at the top of the head.

Note: Please read the Instructions for use for further fitting information.

Nasal **Gel pillows** 