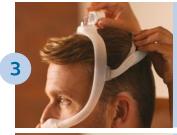

With the mask assembled, place the cushion under the nose.

Position the frame on the top of the head. Pull the headgear over the back of the head.

Attach the magnetic headgear clips to the mask cushion.

With the mask assembled, place the cushion under the nose.

Position the frame on the top of the head. Pull the headgear over the back of the head.

To adjust the mask, peel the headgear tabs away from the fabric. Adjust the length of the straps. Press the tabs back against the fabric to reattach.