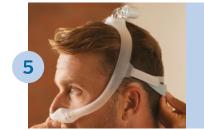

Position the mask until it fits comfortably. When finished, the elbow should rest at the top of the head.

Note: Please read the Instructions for use for further fitting information.

Nasal **Gel pillows** 