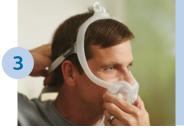

Position the mask until it fits comfortably. When finished, the elbow should rest at the top of the head.

Note: Please read the Instructions for use for further fitting information.

Nasal **Gel pillows** 