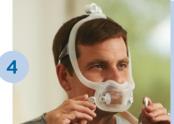

To adjust the mask, peel the headgear tabs away from the fabric. Adjust the length of the top straps. Press the tabs back against the fabric to reattach. Repeat this step with the bottom straps.

Note: Do not overtighten the headgear.