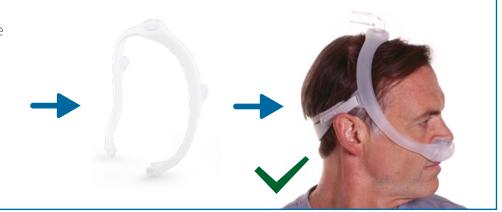

#### **Medium frame sizing**

The medium mask frame will comfortably fit most faces. If the medium frame does not fit a patient's face, a small or large mask frame might better suit your patient's needs.

Medium correct frame

Proper fit