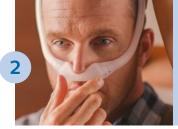

The cushion opening will be directly under the nostrils. The cushion will hug the nose and mouth, and leak will be minimal.

Note: At no time should the nose be inside of the cushion opening. If any part of the cushion overlaps the nose, the cushion is being worn incorrectly. A different size cushion may be needed.

With the mask assembled, place the cushion under the nose.

Position the frame on the top of the head. Pull the headgear over the back of the head.

Attach the magnetic headgear clips to the mask cushion.