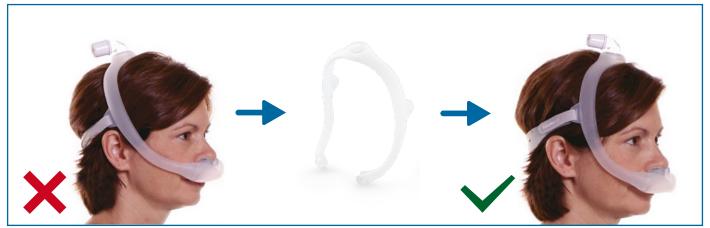

With the mask assembled, place the cushion under the nose.

Position the frame on the top of the head. Pull the headgear over the back of the head.

To adjust the mask, peel the headgear tabs away from the fabric. Adjust the length of the straps. Press the tabs back against the fabric to reattach.

Note: Do not overtighten the headgear.

Position the mask until it fits comfortably.

When finished, the elbow should rest at the top of the head.

Note: Please read the Instructions for Use for further fitting information.