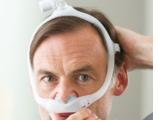

With the mask assembled, place the cushion under the nose.

Position the frame on the top of the head. Pull the headgear over the back of the head.

Attach the magnetic headgear clips to the mask cushion.

To adjust the mask, peel the headgear tabs away from the fabric. Adjust the length of the top straps. Press the tabs back against the fabric to reattach. Repeat this step with the bottom straps.

Note: Do not overtighten the headgear.

Position the mask until it fits comfortably. When finished, the elbow should rest at the top of the head.

Note: Please read the Instructions for use for further fitting information.

Nasal **Gel pillows** 