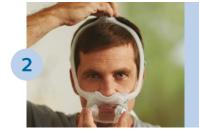

With the mask assembled, place the cushion under the nose.

Position the frame on the top of the head. Pull the headgear over the back of the head.

Attach the magnetic headgear clips to the mask cushion.