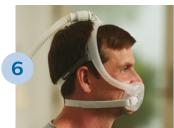

Position the mask until it fits comfortably. When finished, the elbow should rest at the top of the head.

Note: Please read the Instructions for use for further fitting information.

Nasal **Gel pillows** 