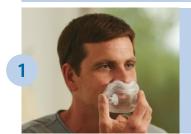

#### Full face

Using the full face sizing gauge, hold horizontally under the nose and select the cushion size based on where the outer edge of your nostrils and tip of your nose contact the gauge. Note: Four cushion sizes (small, medium, large, medium-wide) are available.

The cushion opening will be directly under the nostrils. The cushion will hug the nose and mouth, and leak will be minimal.

Note: At no time should the nose be inside of the cushion opening. If any part of the cushion overlaps the nose, the cushion is being worn incorrectly. A different size cushion may be needed.