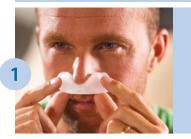

#### Full face

Using the full face sizing gauge, hold horizontally under the nose and select the cushion size based on where the outer edge of your nostrils and tip of your nose contact the gauge. Note: Four cushion sizes (small, medium, large, medium-wide) are available.

Using the nasal cushion sizing gauge (included with the mask), hold it horizontally under the nose. Select the cushion size based on where the outer edge of the nostrils and tip of the nose contact the gauge.