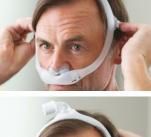

To adjust the mask, peel the headgear tabs away from the fabric. Adjust the length of the top straps. Press the tabs back against the fabric to reattach. Repeat this step with the bottom straps.

Note: Do not overtighten the headgear.

Position the mask until it fits comfortably. When finished, the elbow should rest at the top of the head.

Note: Please read the Instructions for use for further fitting information.

Nasal **Gel pillows** 