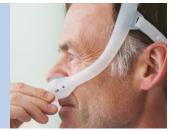

Using the nasal cushion sizing gauge (included with the mask), hold it horizontally under the nose. Select the cushion size based on where the outer edge of the nostrils and tip of the nose contact the gauge.

Note: Four cushion sizes (small, medium, large, medium-wide) are available.

Using the gel pillows sizing gauge, place the pillows cushion tips into the nostrils. Choose the cushion size that allows the blue gel bases to sit comfortably under the nose without any gaps.