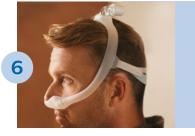

With the mask assembled, place the cushion under the nose.

Position the frame on the top of the head. Pull the headgear over the back of the head.

To adjust the mask, peel the headgear tabs away from the fabric. Adjust the length of the straps. Press the tabs back against the fabric to reattach.

Note: Do not overtighten the headgear.

Position the mask until it fits comfortably.

When finished, the elbow should rest at the top of the head.

Note: Please read the Instructions for Use for further fitting information.