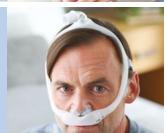

With the mask assembled, place the cushion under the nose.

Position the frame on the top of the head. Pull the headgear over the back of the head.

Attach the magnetic headgear clips to the mask cushion.

To adjust the mask, peel the headgear tabs away from the fabric. Adjust the length of the top straps. Press the tabs back against the fabric to reattach. Repeat this step with the bottom straps.

Note: Do not overtighten the headgear.

Position the mask until it fits comfortably. When finished, the elbow should rest at the top of the head.

Note: Please read the Instructions for use for further fitting information.

Nasal **Gel pillows** 