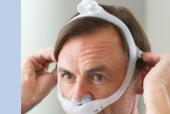

To adjust the mask, peel the headgear tabs away from the fabric. Adjust the length of the top straps. Press the tabs back against the fabric to reattach. Repeat this step with the bottom straps.

Note: Do not overtighten the headgear.

Position the mask until it fits comfortably. When finished, the elbow should rest at the top of the head.

Note: Please read the Instructions for use for further fitting information.

Nasal **Gel pillows** 