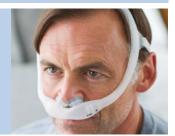

With the mask assembled, place the cushion under the nose.

Position the frame on the top of the head. Pull the headgear over the back of the head.

To adjust the mask, peel the headgear tabs away from the fabric. Adjust the length of the straps. Press the tabs back against the fabric to reattach.

Note: Do not overtighten the headgear.

Position the mask until it fits comfortably.

When finished, the elbow should rest at the top of the head.

Note: Please read the Instructions for Use for further fitting information.