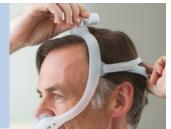

To adjust the mask, peel the headgear tabs away from the fabric. Adjust the length of the top straps. Press the tabs back against the fabric to reattach. Repeat this step with the bottom straps.

Note: Do not overtighten the headgear.

With the mask assembled, place the cushion under the nose.

Position the frame on the top of the head. Pull the headgear over the back of the head.

To adjust the mask, peel the headgear tabs away from the fabric. Adjust the length of the straps. Press the tabs back against the fabric to reattach.