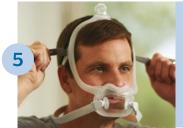

With the mask assembled, place the cushion under the nose.

Position the frame on the top of the head. Pull the headgear over the back of the head.

Attach the magnetic headgear clips to the mask cushion.

To adjust the mask, peel the headgear tabs away from the fabric. Adjust the length of the top straps. Press the tabs back against the fabric to reattach. Repeat this step with the bottom straps.

Note: Do not overtighten the headgear.