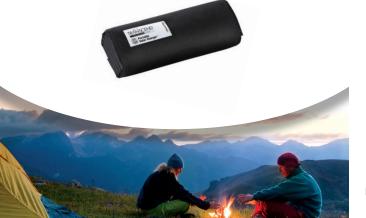

# Transcend Portable Batteries

At about the size of a deck of cards, Transcend's battery options provide portable power so you can sleep anywhere. Transcend batteries also provide backup power during storms and brown outs for uninterrupted therapy.

- Small and lightweight
- Rechargeable with AC, DC, or solar power
- Backup power source during power outages
- P4<sup>™</sup> Battery provides approximately
   7 hours of therapy\*
- P8<sup>™</sup> Battery provides approximately
   14 hours of therapy\*

# Transcend Portable Solar Battery Charger™

The Transcend Portable Solar Battery Charger recharges your Transcend batteries under the sun, so you can rely on sleep apnea therapy under the stars. Rolled up, it's about the size of a small, folded newspaper and easily stows for your next outdoor adventure.