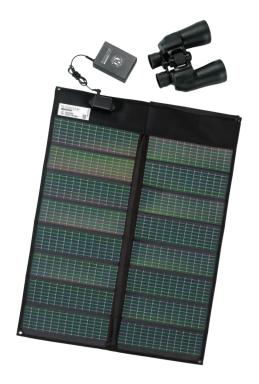

# Transcend Portable Solar Battery Charger™

The Transcend Portable Solar Battery Charger recharges your Transcend batteries under the sun, so you can rely on sleep apnea therapy under the stars. Rolled up, it's about the size of a small, folded newspaper and easily stows for your next outdoor adventure.

- Lightweight and compact
- Durable-military tested
- Simple and easy to use
- Works in low light conditions
- Recharges P4<sup>™</sup> Battery in approximately 6 hours \*
- Recharges P8<sup>™</sup> Battery in approximately 12 hours \*