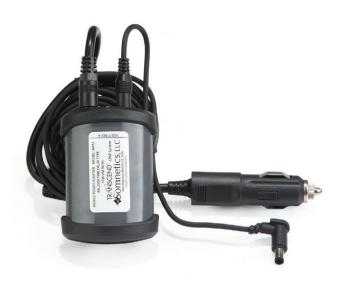

### **DC Mobile Power Adaptor**

The DC mobile power adaptor is perfect for use in trucks, RV's, automobiles and boats. It provides power to operate Transcend therapy devices while on-the-go and recharges the Transcend batteries. It can even be used in-line with the Transcend batteries to recharge them during therapy.

- Small and portable
- Simple and easy to use
- Use as backup power
- Operate Transcend therapy devices from any DC outlet
- Recharge Transcend portable batteries