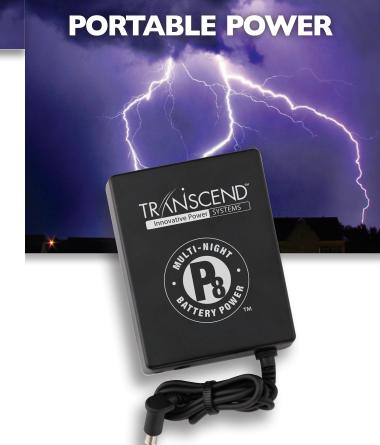

#### Power Options

- P8<sup>™</sup> Battery \*
- P4<sup>™</sup> Battery \*
- Transcend Portable Solar Battery Charger™
- DC Mobile Power Adaptor
- \* Not for use with Transcend Heated Humidifier.

# Transcend Portable Batteries

At about the size of a deck of cards, Transcend's battery options provide portable power so you can sleep anywhere. Transcend batteries also provide backup power during storms and brown outs for uninterrupted therapy.

- Small and lightweight
- Rechargeable with AC, DC, or solar power
- Backup power source during power outages
- P4<sup>™</sup> Battery provides approximately
   7 hours of therapy\*
- P8<sup>™</sup> Battery provides approximately
   14 hours of therapy\*