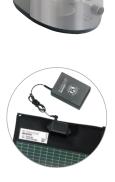

### **DC Mobile Power Adaptor**

The DC mobile power adaptor is perfect for use in trucks, RV's, automobiles and boats. It provides power to operate Transcend therapy devices while on-the-go and recharges the Transcend batteries. It can even be used in-line with the Transcend batteries to recharge them during therapy.

- Small and portable
- Simple and easy to use
- Use as backup power
- Operate Transcend therapy devices from any DC outlet
- Recharge Transcend portable batteries