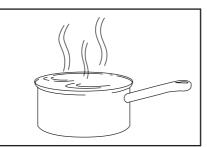

#### Once each week (for SideStream reusable only)...

 Place parts (except tubing) in water and 2–3 drops of dishwashing liquid.

2. Boil 10 minutes.

3. Rinse in clean water for 2 minutes and air dry.

© 2014 Koninklijke Philips N.V. All rights reserved. Philips Healthcare reserves the right to make changes in specifications and/or to discontinue any product at any time without notice or obligation and will not be liable for any consequences resulting from the use of this publication. CAUTION: US federal law restricts these devices to sale by or on the order of a physician.