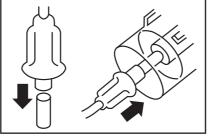

#### How to use your SideStream nebulizer

1. Place compressor on a solid surface.

4. Fill medicine cup.

7. Plug in compressor.

Presented With Compliments From www.DirectHomeMedical.com

2. Connect tubing to the compressor and medicine cup.

5. Replace lid. Connect mouthpiece.

8. Turn switch on.

3. Unscrew lid.

6. Do not tip SideStream.

9. Sit upright, relax, and slowly breathe in and out.