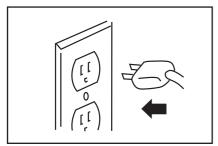

5. Replace lid. Connect mouthpiece.

8. Turn switch on.

3. Unscrew lid.

6. Do not tip SideStream.

9. Sit upright, relax, and slowly breathe in and out.