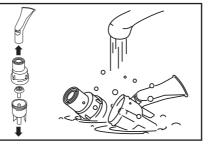

## **Cleaning instructions**

After every use (for both SideStream reusable and disposable)...

1. Disconnect handset from tubing.

2. Disassemble and wash all parts in warm, soapy water (except the tubing).