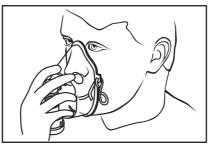

### If you need to use a SideStream adult or pediatric mask...

1. Replace mouthpiece with mask adaptor and mask.

2. Place mask over nose and mouth.

3. Place strap over head and adjust.