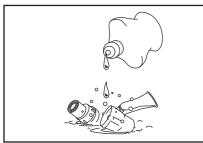

## **Cleaning instructions**

After every use (for both SideStream reusable and disposable)...

1. Disconnect handset from tubing.

2. Disassemble and wash all parts in warm, soapy water (except the tubing).