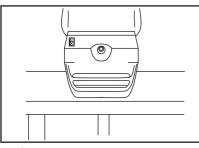

#### How to use your SideStream nebulizer

1. Place compressor on a solid surface.

4. Fill medicine cup.

7. Plug in compressor.

Presented With Compliments From www.DirectHomeMedical.com

2. Connect tubing to the compressor and medicine cup.