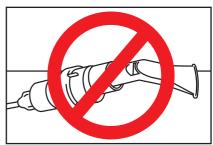

5. Replace lid. Connect mouthpiece.

8. Turn switch on.

3. Unscrew lid.

6. Do not tip SideStream.

9. Sit upright, relax, and slowly breathe in and out.