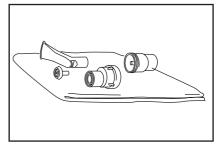

mpressor and medicine cup.



5. Replace lid. Connect mouthpiece.



8. Turn switch on.



3. Unscrew lid.



6. Do not tip SideStream.



9. Sit upright, relax, and slowly breathe in and out.



### If you need to use a SideStream adult or pediatric mask...



1. Replace mouthpiece with mask adaptor and mask.



2. Place mask over nose and mouth.



3. Place strap over head and adjust.

## **Cleaning instructions**

After every use (for both SideStream reusable and disposable)...



1. Disconnect handset from tubing.



2. Disassemble and wash all parts in warm, soapy water (except the tubing).



3. Rinse in clean water and air dry.

#### Once each week (for SideStream reusable only)...



 Place parts (except tubing) in water and 2–3 drops of dishwashing liquid.



2. Boil 10 minutes.



3. Rinse in clean water for 2 minutes and air dry.

© 2014 Koninklijke Philips N.V. All rights reserved. Philips Healthcare reserves the right to make changes in specifications and/or to discontinue any product at any time without notice or obligation and will not be liable for any consequences resulting from the use of this publication. CAUTION: US federal law restricts these devices to sale by or on the order of a physician.



Philips Respironics 1010 Murry Ridge Lane Murrysville, PA 15668 Customer Service +1 724 387 4000 800 345 6443 (toll free, US only) www.philips.com/respironics RRDPGH JH 10/20/14 MCI 4106402 PN 1119427