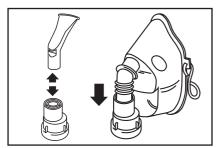

### If you need to use a SideStream adult or pediatric mask...

1. Replace mouthpiece with mask adaptor and mask.

2. Place mask over nose and mouth.

3. Place strap over head and adjust.