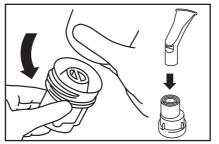

5. Replace lid. Connect mouthpiece.

8. Turn switch on.

3. Unscrew lid.

6. Do not tip SideStream.

9. Sit upright, relax, and slowly breathe in and out.

### If you need to use a SideStream adult or pediatric mask...

1. Replace mouthpiece with mask adaptor and mask.

2. Place mask over nose and mouth.

3. Place strap over head and adjust.