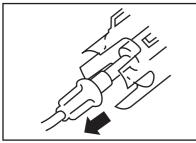

## **Cleaning instructions**

After every use (for both SideStream reusable and disposable)...

1. Disconnect handset from tubing.

2. Disassemble and wash all parts in warm, soapy water (except the tubing).