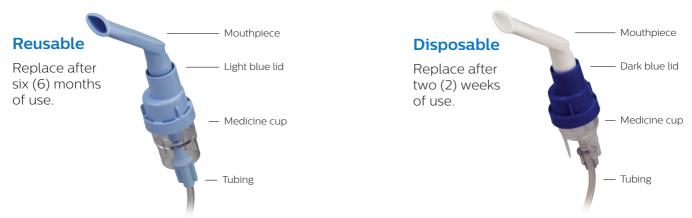

# SideStream nebulizers



#### Before using SideStream for the first time, read the instructions for use booklet.

#### How to use your SideStream nebulizer



1. Place compressor on a solid surface.



4. Fill medicine cup.



7. Plug in compressor.



Presented With Compliments From www.DirectHomeMedical.com



2. Connect tubing to the compressor and medicine cup.



5. Replace lid. Connect mouthpiece.



8. Turn switch on.



3. Unscrew lid.



6. Do not tip SideStream.



9. Sit upright, relax, and slowly breathe in and out.



### If you need to use a SideStream adult or pediatric mask...



1. Replace mouthpiece with mask adaptor and mask.



2. Place mask over nose and mouth.



3. Place strap over head and adjust.

## **Cleaning instructions**

After every use (for both SideStream reusable and disposable)