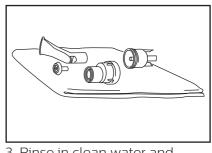

nebulizer



1. Place compressor on a solid surface.



4. Fill medicine cup.



7. Plug in compressor.



Presented With Compliments From www.DirectHomeMedical.com



2. Connect tubing to the compressor and medicine cup.



5. Replace lid. Connect mouthpiece.



8. Turn switch on.



3. Unscrew lid.



6. Do not tip SideStream.



9. Sit upright, relax, and slowly breathe in and out.



### If you need to use a SideStream adult or pediatric mask...



1. Replace mouthpiece with mask adaptor and mask.



2. Place mask over nose and mouth.



3. Place strap over head and adjust.

## **Cleaning instructions**

After every use (for both SideStream reusable and disposable)...



1. Disconnect handset from tubing.



2. Disassemble and wash all parts in warm, soapy water (except the tubing).



3. Rinse in clean water and air dry.

#### Once each week (for SideStream reusable only)...



 Place parts (except tubing) in water and 2–3 drops of dishwashing liquid.



2. Boil 10 minutes.



3. Rinse in clean water for 2 minutes and air dry.

© 2014 Koninklijke Philips N.V. All rights reserved. Philips Healthcare reserves the right to make changes in specifications and/or to discontinue any product at any time without notice or obligation and will not be liable for any consequences resulting from the use of this publication. CAUTION: US federal law restricts these devices to sale by or on the order of a physician.



Philips Respironics 1010 Murry Ridge Lane Murrysville, PA 15668 Customer Service +1 724 387 4000 800 345 6443 (toll free, US only) www.philips.com/respironics RRDPGH JH