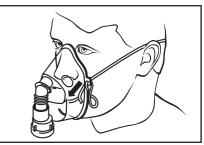

### If you need to use a SideStream adult or pediatric mask...

1. Replace mouthpiece with mask adaptor and mask.

2. Place mask over nose and mouth.

3. Place strap over head and adjust.