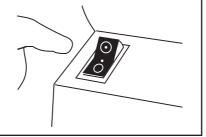

5. Replace lid. Connect mouthpiece.

8. Turn switch on.

3. Unscrew lid.

6. Do not tip SideStream.

9. Sit upright, relax, and slowly breathe in and out.