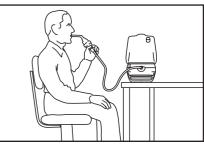

#### How to use your SideStream nebulizer

1. Place compressor on a solid surface.

4. Fill medicine cup.

7. Plug in compressor.

Presented With Compliments From www.DirectHomeMedical.com

2. Connect tubing to the compressor and medicine cup.

5. Replace lid. Connect mouthpiece.

8. Turn switch on.

3. Unscrew lid.

6. Do not tip SideStream.

9. Sit upright, relax, and slowly breathe in and out.