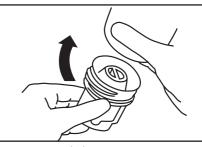

## **Cleaning instructions**

After every use (for both SideStream reusable and disposable)...

1. Disconnect handset from tubing.

2. Disassemble and wash all parts in warm, soapy water (except the tubing).