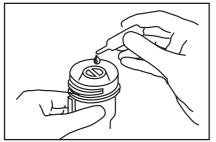

5. Replace lid. Connect mouthpiece.

8. Turn switch on.

3. Unscrew lid.

6. Do not tip SideStream.

9. Sit upright, relax, and slowly breathe in and out.