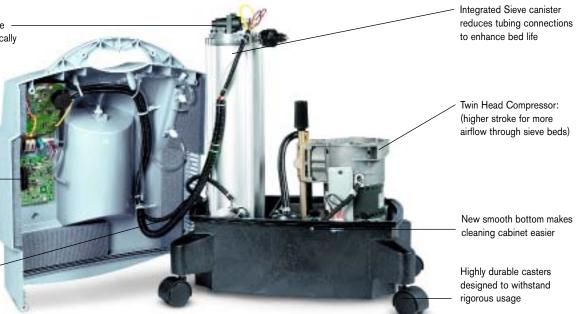

## Millennium M10: Design and Performance

Maintenance free SMC<sup>™</sup> "sure cycle" valve, designed specifically for the Millennium

**Optional Oxygen** Percentage Indicator (OPI<sup>®</sup>) ultrasonically measures the oxygen output as a purity indication

Protective tubing neatly guards the electronic wires and tubing - double fault against electric shock