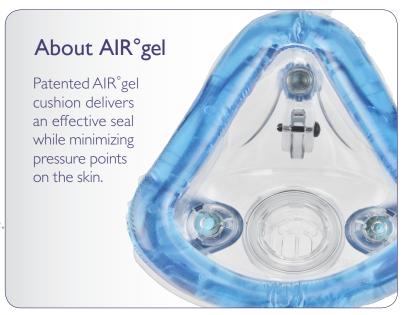

Made in the USA

Our Mojo® Vented and Non-Vented masks feature a patented AIR°gel cushion, flexible shell with Custom Fit Technology™ and an Adjustable Tension Wheel. Together, they provide an optimal fit with maximum comfort. Fine-tuned fit and function — have it all in a full-face mask.