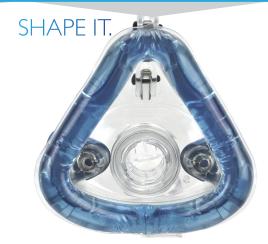

Made in the USA

Our Mojo® Vented and Non-Vented masks feature a patented AIR°gel cushion, flexible shell with Custom Fit Technology™ and an Adjustable Tension Wheel. Together, they provide an optimal fit with maximum comfort. Fine-tuned fit and function — have it all in a full-face mask.

## What makes our Mojo **Mask different?**

- Custom Fit Technology a unique soft-shell mask with a shapeable wire allowing for optimal flexibility, fit, and comfort.
- The Adjustable Tension Wheel is exclusive to the Mojo. A wide, continuous range of adjustment ensures a custom fit and removes pressure from the bridge of the nose.
- Available in four sizes with magnetic connectors and simple, breathable quick-release headgear.