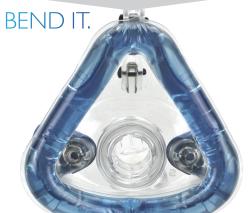

## What makes our Mojo **Mask different?**

- Custom Fit Technology a unique soft-shell mask with a shapeable wire allowing for optimal flexibility, fit, and comfort.
- The Adjustable Tension Wheel is exclusive to the Mojo. A wide, continuous range of adjustment ensures a custom fit and removes pressure from the bridge of the nose.
- Available in four sizes with magnetic connectors and simple, breathable quick-release headgear.