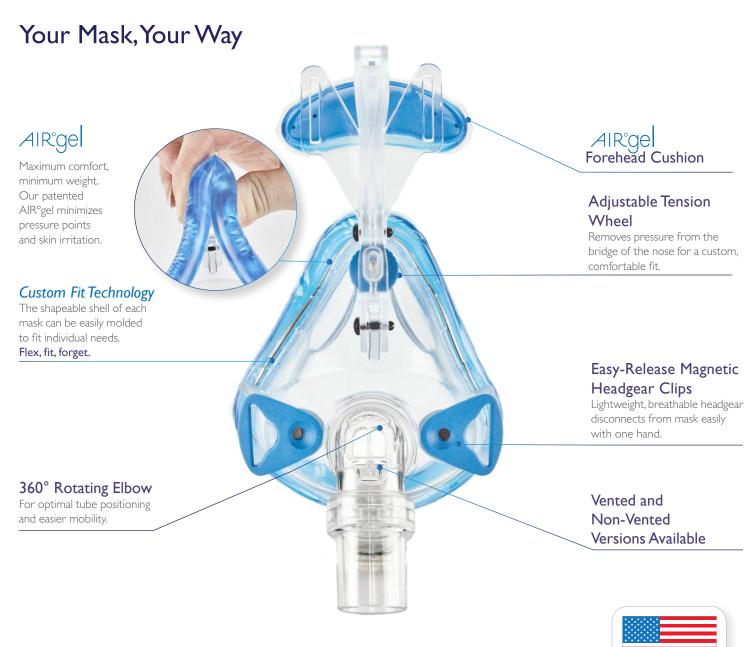

Made in the USA

Our Mojo® Vented and Non-Vented masks feature a patented AIR°gel cushion, flexible shell with Custom Fit Technology™ and an Adjustable Tension Wheel. Together, they provide an optimal fit with maximum comfort. Fine-tuned fit and function — have it all in a full-face mask.

## What makes our Mojo **Mask different?**

- Custom Fit Technology a unique soft-shell mask with a shapeable wire allowing for optimal flexibility, fit, and comfort.
- The Adjustable Tension Wheel is exclusive to the Mojo. A wide, continuous range of adjustment ensures a custom fit and removes pressure from the bridge of the nose.
- Available in four sizes with magnetic connectors and simple, breathable quick-release headgear.

## Custom Fit Technology

Mojo Masks with Headgear Specifications:

| Product<br>Number | Mask<br>Style | Mask<br>Size | Leak<br>Port | Entrainment<br>Valve | Mask<br>Weight | Mask<br>Dimensions       |
|-------------------|---------------|--------------|--------------|----------------------|----------------|--------------------------|
| 50835             | Vented        | Small        | √            | √                    | 144 g          | 3.73"D x 3.78"W x 6.50"H |
| 50836             | Vented        | Medium       | √            | √                    | 148 g          | 3.72"D x 3.76"W x 6.75"H |
| 50837             | Vented        | Large        | √            | √                    | 156 g          | 3.79"D x 3.76"W x 7.00"H |
| 50838             | Vented        | Extra Large  | √            | √                    | 161.5g         | 3.80"D x 4.45"W x 7.00"H |
| 50920             | Non-Vented    | Small        | X            | ×                    | 144 g          | 3.73"D x 3.78"W x 6.50"H |
| 50921             | Non-Vented    | Medium       | X            | X                    | 148 g          | 3.72"D x 3.76"W x 6.75"H |
| 50922             | Non-Vented    | Large        | X            | ×                    | 156 g          | 3.79"D x 3.76"W x 7.00"H |
| 50923             | Non-Vented    | Extra Large  | X            | ×                    | 161.5g         | 3.80"D x 4.45"W x 7.00"H |